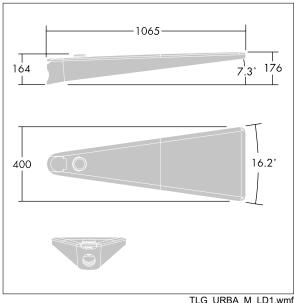

Dimensions: 1078 x 400 x 357 mm Luminaire input power: 63 W

Weight: 16 kg Scx: 0.11 m<sup>2</sup>

TLG URBA F LMTPGYPDB.jpg

TLG\_URBA\_M\_LD1.wmf

This product contains light sources of energy efficiency class D.