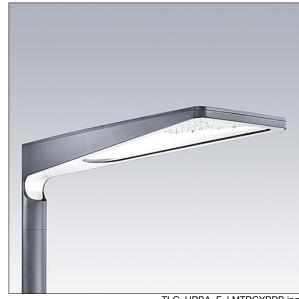

## Urba

A large size LED urban street lighting lantern with 60 LEDs driven at 350mA with narrow road optic. Electronic, fixed output control gear. Class II electrical, IP66, Impact strength: IK09. Body: die-cast aluminium (EN AC-44300), textured anthracite. Cover: tempered flat clear glass. Fixings: stainless steel with anti-galvanic treatment. Post top mounting to Ø60mm column. Complete with 4000K

Dimensions: 1078 x 400 x 357 mm Luminaire input power: 63 W

Weight: 16 kg Scx: 0.11 m<sup>2</sup>

TLG URBA F LMTPGYPDB.jpg

TLG\_URBA\_M\_LD1.wmf

This product contains light sources of energy efficiency class D.