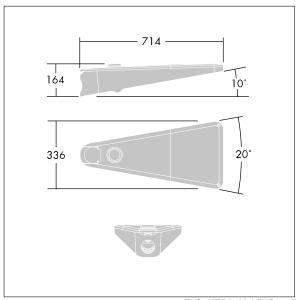

Dimensions: 738 x 336 x 345 mm Luminaire input power: 75 W

Weight: 10.5 kg Scx: 0.08 m<sup>2</sup>

TLG\_URBA\_M\_LD1S.wmf

This product contains a light source of energy efficiency class D.

All values marked with an \* are rated values. Thorn uses tried and tested components from leading suppliers, however there may be isolated instances of technology-related failures of individual LEDs during the rated product lifetime. International standards set the tolerance in initial flux and connected load at ±10%. Unless stated otherwise, the values apply to an ambient temperature of 25°C.