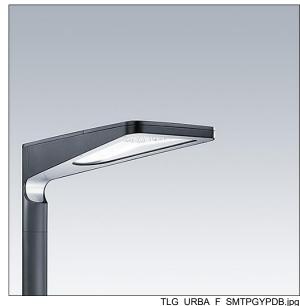

## Urba

A small size LED urban street lighting lantern with 36 LEDs driven at 700mA with narrow road optic. Electronic, fixed output control gear. Class I electrical, IP66, Impact strength: IK09. Body: die-cast aluminium (EN AC-44300), textured anthracite. Cover: tempered flat clear glass. Fixings: stainless steel with anti-galvanic treatment. Post top mounting to Ø60mm column. Complete with 4000K