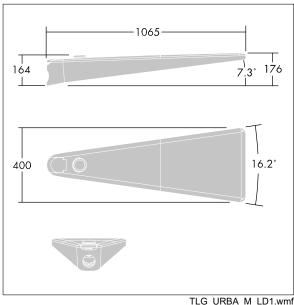

Dimensions: 1078 x 400 x 357 mm Luminaire input power: 71 W

Weight: 16 kg Scx: 0.11 m<sup>2</sup>

TLG URBA F LMTPGYPDB.jpg

TLG\_URBA\_M\_LD1.wmf

This product contains a light source of energy efficiency class D.