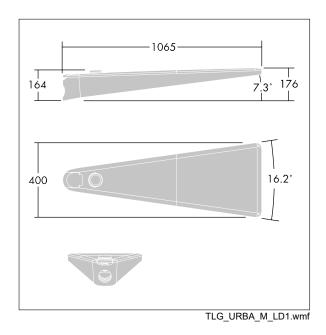

Dimensions: 1078 x 400 x 357 mm Luminaire input power: 125 W

Weight: 16 kg Scx: 0.11 m<sup>2</sup>

TLG URBA F LMTPGYPDB.jpg

This product contains light sources of energy efficiency class D.

All values marked with an \* are rated values. Thorn uses tried and tested components from leading suppliers, however there may be isolated instances of technology-related failures of individual LEDs during the rated product lifetime. International standards set the tolerance in initial flux and connected load at ±10%. Unless stated otherwise, the values apply to an ambient temperature of 25°C.