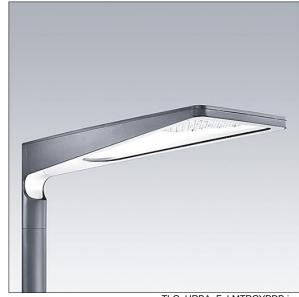

### Urba

A large size LED urban street lighting lantern with 60 LEDs driven at 700mA with narrow road optic. Electronic, fixed output control gear. Class I electrical, IP66, Impact strength: IK09. Body: die-cast aluminium (EN AC-44300), textured anthracite. Cover: tempered flat clear glass. Fixings: stainless steel with anti-galvanic treatment. Post top mounting to Ø60mm column. Complete with 4000K LED.