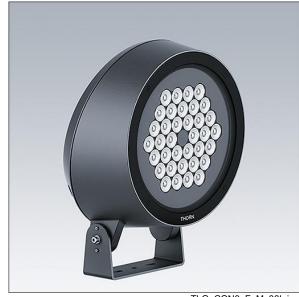

## Contrast

A large architectural floodlight LED floodlight with 36 LEDs driven at 700mA and a narrow beam distribution. ,. Class II electrical, IP66, IK08. Body: die-cast, powder coated, textured anthracite (close to RAL7043). Compatible with coastal environments. Glass: tempered, 5mm thick. Gasket: EPDM. Screws: geomet. Equipped with 6kV surge protection device. Complete with RGBW LEDs (White = 830)

,

Dimensions: Ø397 x 206 mm Luminaire input power: 80 W Luminaire luminous flux: 5030 lm Luminaire efficacy: 63 lm/W

Weight: 12.55 kg

TLG\_CON3\_F\_M\_36L.jpg

TLG\_CONL\_M\_36-52L.wmf

This product contains a light source of energy efficiency class D.