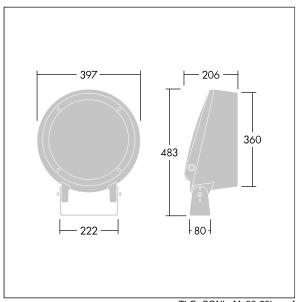

,

Dimensions: Ø397 x 206 mm Luminaire input power: 80 W Luminaire luminous flux: 5030 lm Luminaire efficacy: 63 lm/W

Weight: 12.55 kg

TLG\_CON3\_F\_M\_36L.jpg

TLG\_CONL\_M\_36-52L.wmf

This product contains a light source of energy efficiency class D.