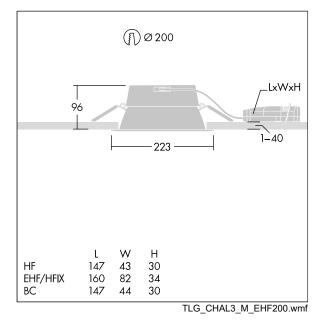

Installation in concrete ceilings not permitted.

Dimensions: Ø223 x 96 mm Luminaire input power: 23.7 W Luminaire luminous flux: 2960 lm Luminaire efficacy: 125 lm/W Weight: 0.94 kg

TLG\_CHAL3\_F\_200\_RSB.jpg