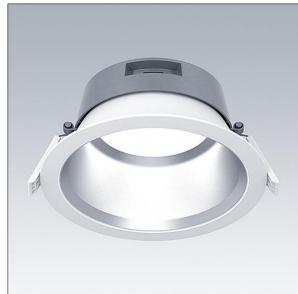

## Chalice 3

A highly efficient and sustainable LED downlight with low height. Suitable for mounting in ceiling thicknesses of 1 to 40 mm and Ø200mm cut-out with spring clips. Remote, pluggable, DALI-2 dimmable LED driver with DC functionality, adjustable 15-100%, NFC configurable, SwitchDIM compatible.Loop in - loop out possible. Body: die-cast aluminium for highly efficient thermal management with recycling content >90%. Diffuser: polycarbonate. Reflector and trim: polycarbonate smooth reflector in satinbrite finish with wide beam. Class II electrical, IP54\_IP20. Complete with 3000K LED

Installation in concrete ceilings not permitted.

Dimensions: Ø223 x 96 mm Luminaire input power: 23.7 W Luminaire luminous flux: 2960 lm Luminaire efficacy: 125 lm/W Weight: 0.94 kg

TLG\_CHAL3\_F\_200\_RSB.jpg