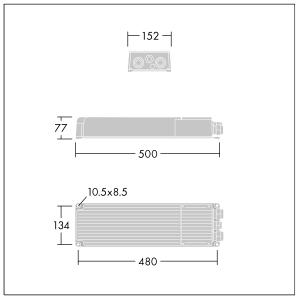

Connection from mains via terminal blocks. Mains supply must be fused according to local safety regulations.

Weight: 5.8 kg.

TLG\_ALG5\_M\_GB\_LE\_2100W.wmf