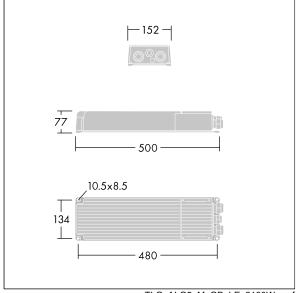

Connection from mains via terminal blocks. Mains supply must be fused according to local safety regulations.

Weight: 5.8 kg.

TLG\_ALG5\_M\_GB\_LE\_2100W.wmf