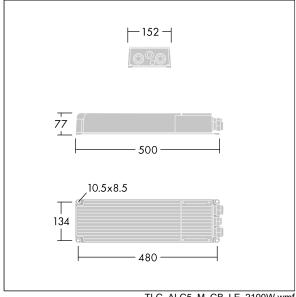

Connection from mains via terminal blocks. Mains supply must be fused according to local safety regulations.

Weight: 5.8 kg.

TLG\_ALG5\_M\_GB\_LE\_2100W.wmf