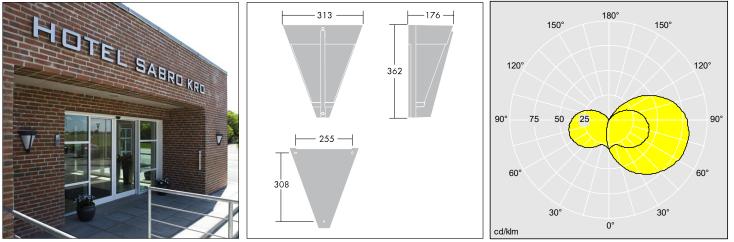

## Elegant wall light, complementing the Avenue Deco post top lantern range

· Sealed to IP65.

Photographs, line drawings and photometric data are representative only. For specific product detail please select an individual product.

### Installation/Mounting

Mounts directly to wall via 3 screws (provided). Glands suitable for loop-in / loop-out wiring with Ø8-12mm cable.

Ordering Guide Lamps to be ordered separately (except LED)

| Description                      | ILCOS Code | Socket | Wt (kg) | SAP Code |
|----------------------------------|------------|--------|---------|----------|
| Avenue Wall 300 II               |            |        |         |          |
| AVENUE W300 II LED 12L35 740 CL2 | LED        |        | 3,42    | 96259038 |
| AVENUE W300 II LED 12L35 730 CL2 | LED        |        | 3,42    | 96258554 |