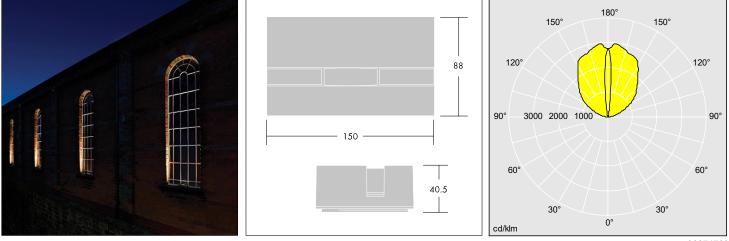

## Unobtrusive LED floodlight for outdoor/indoor window surround illumination

- Precise ellipsoidal light beam for focused illumination
- Discreet with no visible screws thanks to a clip locking mechanism
- Small dimensions to appear invisible when installed on window surrounds
- Adapts to all window types and windowsill inclinations with accurate adjustments inside the fixing plate

Photographs, line drawings and photometric data are representative only. For specific product detail please select an individual product.

96271769