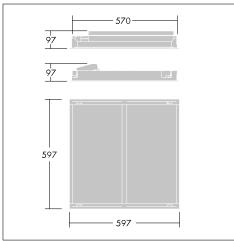

#### Installation/Mounting

Suitable for lay in, with accessory suitable for pull up into concealed grid and plasterboard ceilings.