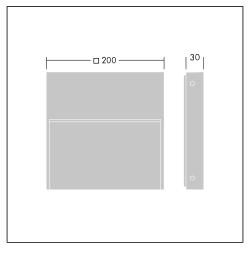

## **Ordering Guide**

| Description                   | ILCOS Code | Socket | Wt (kg) | SAP Code |
|-------------------------------|------------|--------|---------|----------|
| Similo Rectangular            |            |        |         |          |
| SIMILO RECT 28L50 930 CL1 ANT | LED        |        | 1,27    | 96632803 |