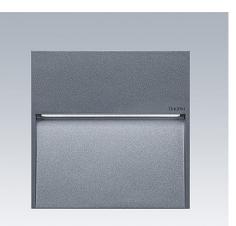

# Elegant lighting integration for buildings and promenades

- A new concept in outdoor lighting. As a recessed/surface wall-mounted luminaire with an extremely thin profile and integrated driver, it assimilates seamlessly with building surrounds and promenades. The ideal solution for rejuvenating exterior spaces.
- Elegant in its design, Similo discretely accentuates and defines building contours and pathways to provide clear guidance without any glare. Its uniform light distribution provides a pleasant luminous ambience offering comfort and assurance.
- With its sharp contours and high-quality finish, Similo easily integrates with all types of wall surfaces. Available in various sizes and shapes (round, square and rectangular), it is able to accommodate wide-ranging aesthetic design needs.